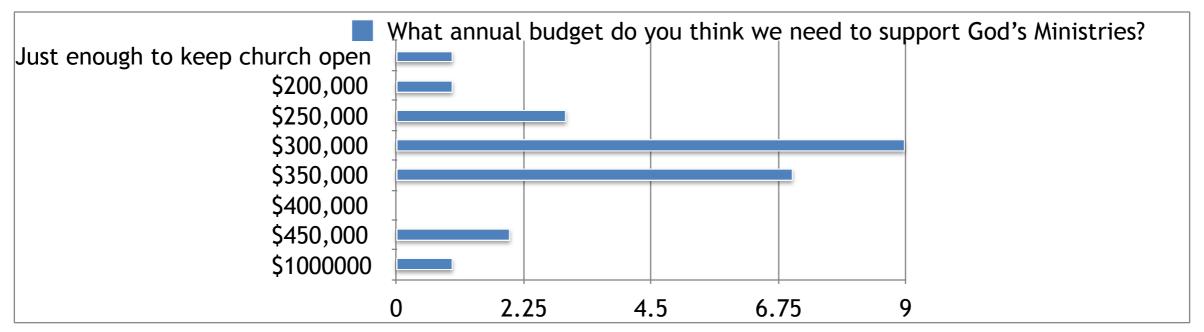

# Survey 4 Envisioning where god is leading us in the next 5-10 years

Survey taken June 26th 2016