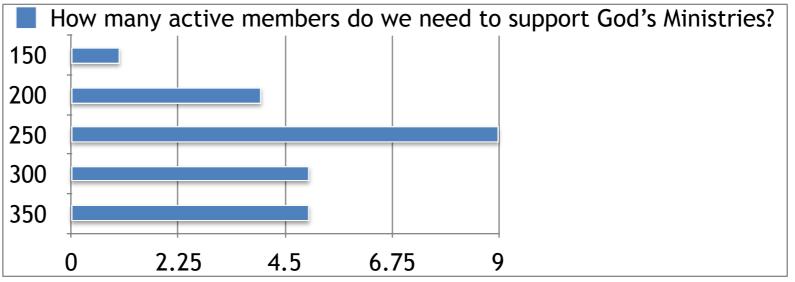

# **Worship Service -**

MINISTRY
What level do you think we should be supporting ministry in 5 -10 years?

MINISTRY
What level do you think we should be supporting ministry in 5 -10 years?
0=Delete 1=Decrease Support 3=Stay The Same 5=Increase Support

MINISTRY
What level do you think we should be supporting ministry in 5 -10 years?
0=Delete 1=Decrease Support 3=Stay The Same 5=Increase Support