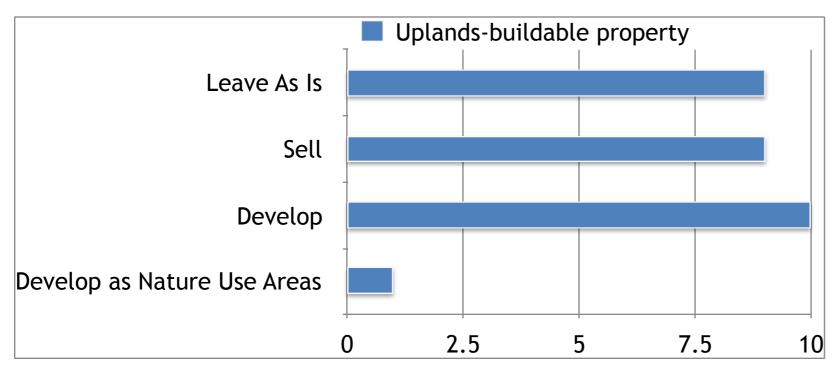

## What Facilities do we need?

0= Demolish 1= Repurpose 3= Rent 5=Sell 6= Leave As Is

## Are you willing to consider alternative uses of our vacant property?