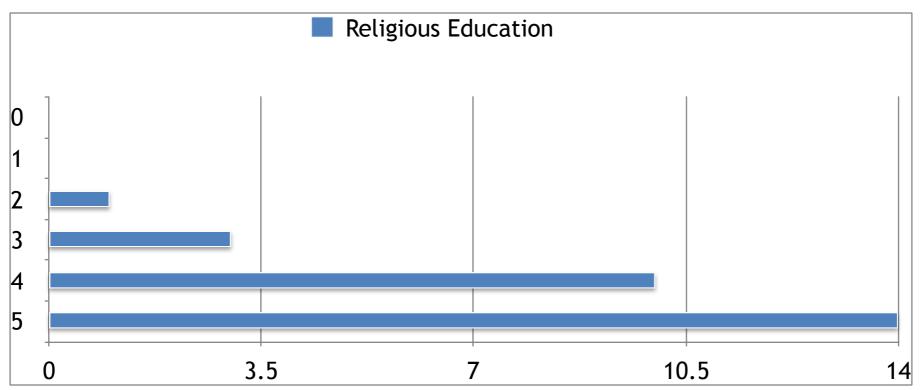

# **Worship Service -**

MINISTRY
What level do you think we should be supporting ministry in 5 -10 years?

MINISTRY
What level do you think we should be supporting ministry in 5 -10 years?
0=Delete 1=Decrease Support 3=Stay The Same 5=Increase Support

MINISTRY
What level do you think we should be supporting ministry in 5 -10 years?
0=Delete 1=Decrease Support 3=Stay The Same 5=Increase Support