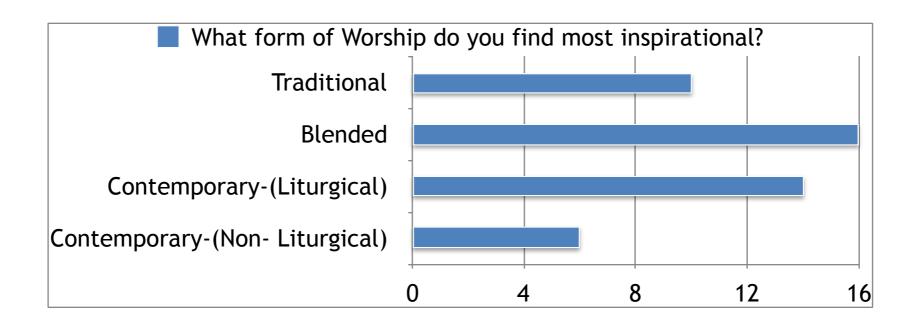

# **Worship Service -**

MINISTRY
What level do you think we should be supporting ministry in 5 -10 years?

MINISTRY
What level do you think we should be supporting ministry in 5 -10 years?
0=Delete 1=Decrease Support 3=Stay The Same 5=Increase Support