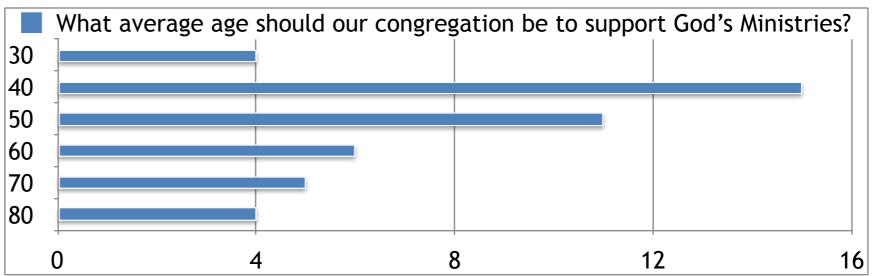

# Survey 4 Envisioning where god is leading us in the next 5-10 years

Survey taken June 26th 2016