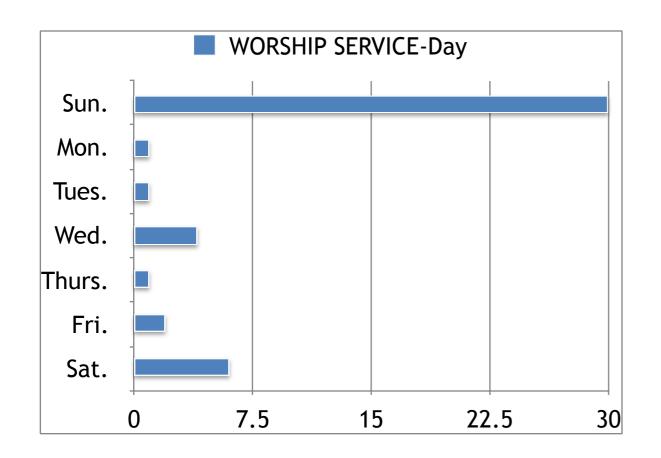

# **Worship Service -**

MINISTRY
What level do you think we should be supporting ministry in 5 -10 years?

MINISTRY
What level do you think we should be supporting ministry in 5 -10 years?
0=Delete 1=Decrease Support 3=Stay The Same 5=Increase Support