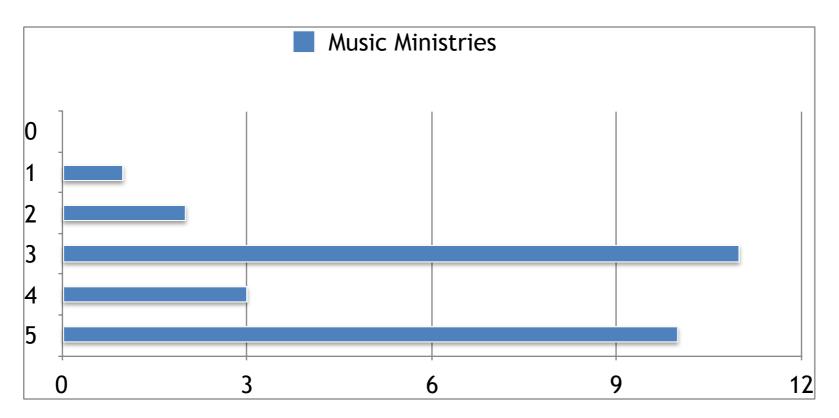

# **Worship Service -**

MINISTRY
What level do you think we should be supporting ministry in 5 -10 years?

MINISTRY
What level do you think we should be supporting ministry in 5 -10 years?
0=Delete 1=Decrease Support 3=Stay The Same 5=Increase Support

MINISTRY
What level do you think we should be supporting ministry in 5 -10 years?
0=Delete 1=Decrease Support 3=Stay The Same 5=Increase Support