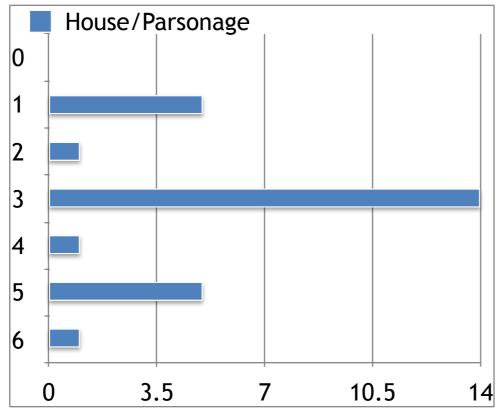

#### What Facilities do we need?

0= Demolish 1=Reduce Maintenance 3= Same Maintenance 5=Improve Maintenance 6= Expand