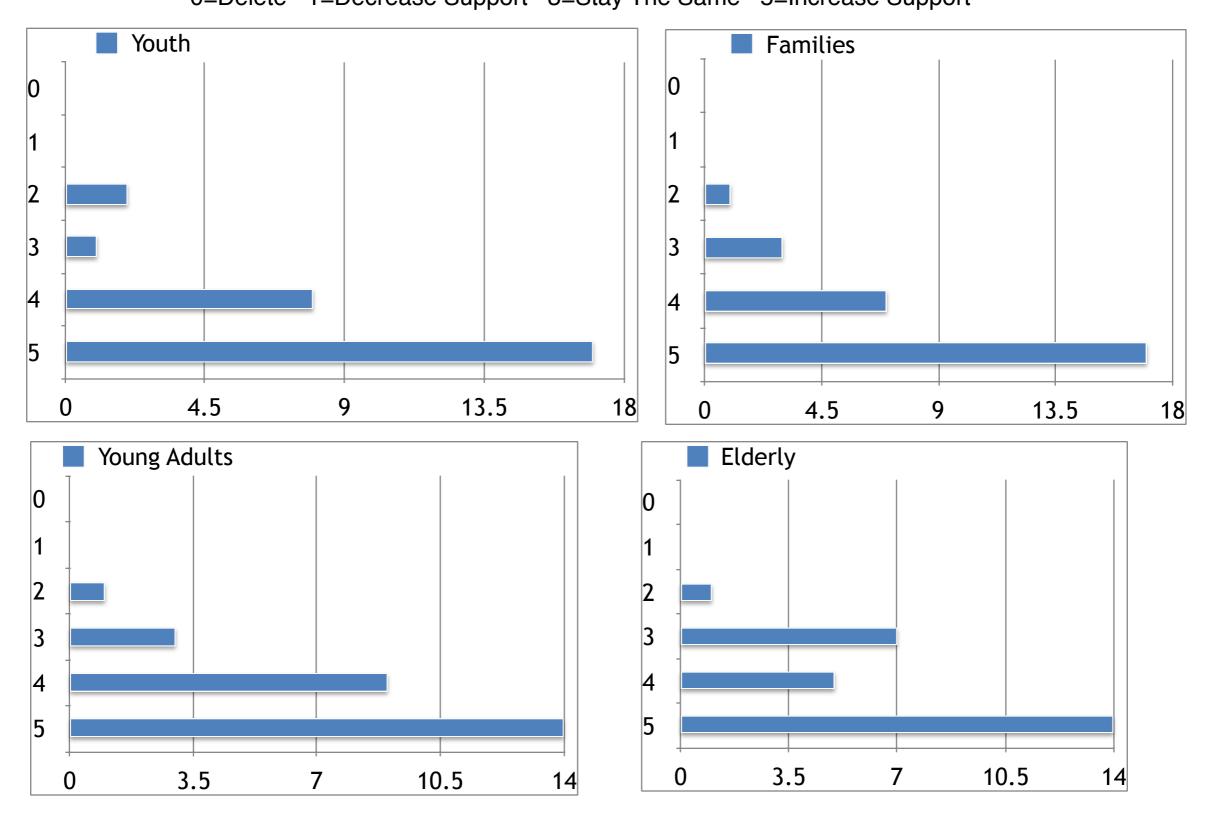

# **Worship Service -**

MINISTRY
What level do you think we should be supporting ministry in 5 -10 years?

MINISTRY
What level do you think we should be supporting ministry in 5 -10 years?
0=Delete 1=Decrease Support 3=Stay The Same 5=Increase Support

MINISTRY
What level do you think we should be supporting ministry in 5 -10 years?
0=Delete 1=Decrease Support 3=Stay The Same 5=Increase Support