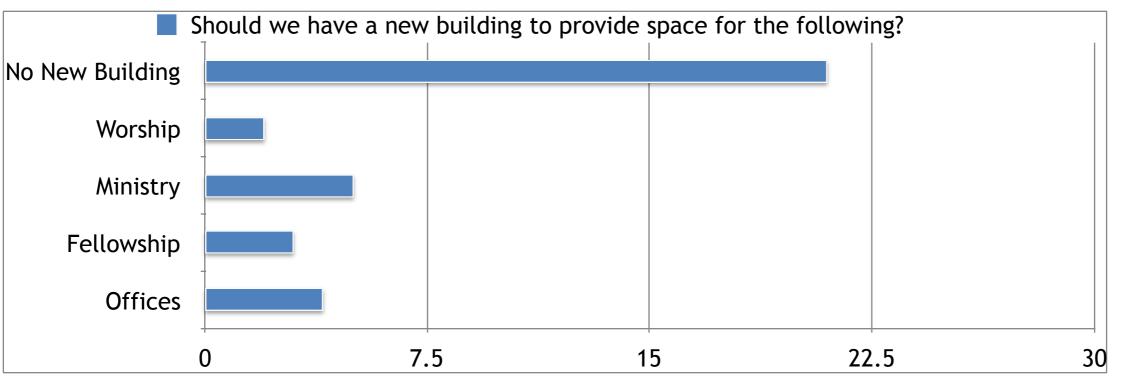

# Survey 4 Envisioning where god is leading us in the next 5-10 years

Survey taken June 26th 2016

# **Worship Service -**







MINISTRY
What level do you think we should be supporting ministry in 5 -10 years?



MINISTRY
What level do you think we should be supporting ministry in 5 -10 years?
0=Delete 1=Decrease Support 3=Stay The Same 5=Increase Support



MINISTRY
What level do you think we should be supporting ministry in 5 -10 years?
0=Delete 1=Decrease Support 3=Stay The Same 5=Increase Support





#### **RESOURCES**







#### What Facilities do we need?

0= Demolish 1=Reduce Maintenance 3= Same Maintenance 5=Improve Maintenance 6= Expand



## What Facilities do we need?



## What Facilities do we need?

0= Demolish 1= Repurpose 3= Rent 5=Sell 6= Leave As Is





## Are you willing to consider alternative uses of our vacant property?