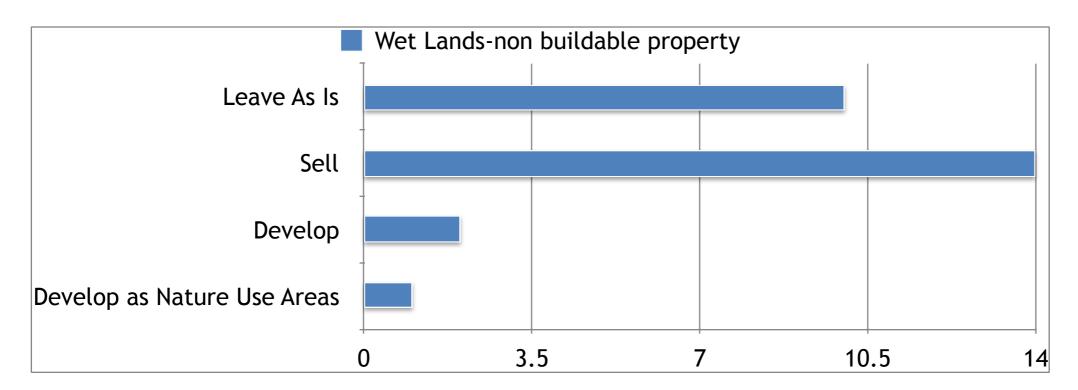

## What Facilities do we need?

0= Demolish 1= Repurpose 3= Rent 5=Sell 6= Leave As Is

## Are you willing to consider alternative uses of our vacant property?