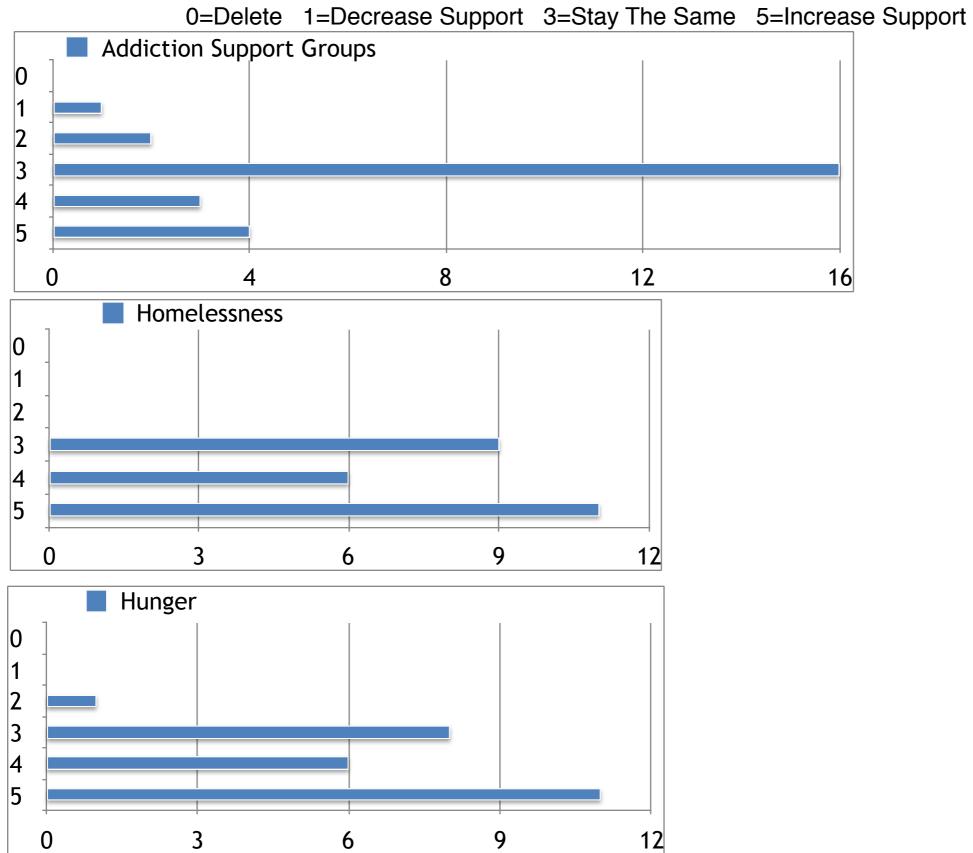

# **Worship Service -**

MINISTRY
What level do you think we should be supporting ministry in 5 -10 years?

MINISTRY
What level do you think we should be supporting ministry in 5 -10 years?
0=Delete 1=Decrease Support 3=Stay The Same 5=Increase Support

MINISTRY
What level do you think we should be supporting ministry in 5 -10 years?
0=Delete 1=Decrease Support 3=Stay The Same 5=Increase Support