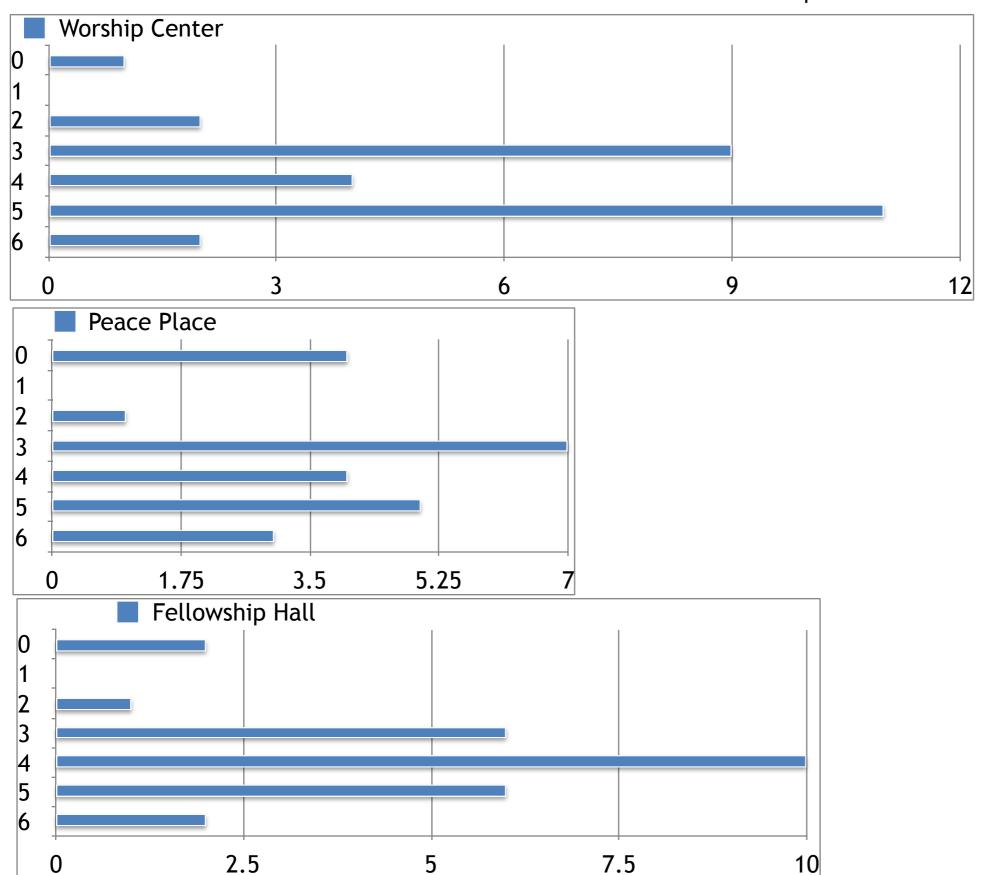

#### **RESOURCES**

#### What Facilities do we need?

0= Demolish 1=Reduce Maintenance 3= Same Maintenance 5=Improve Maintenance 6= Expand

## What Facilities do we need?