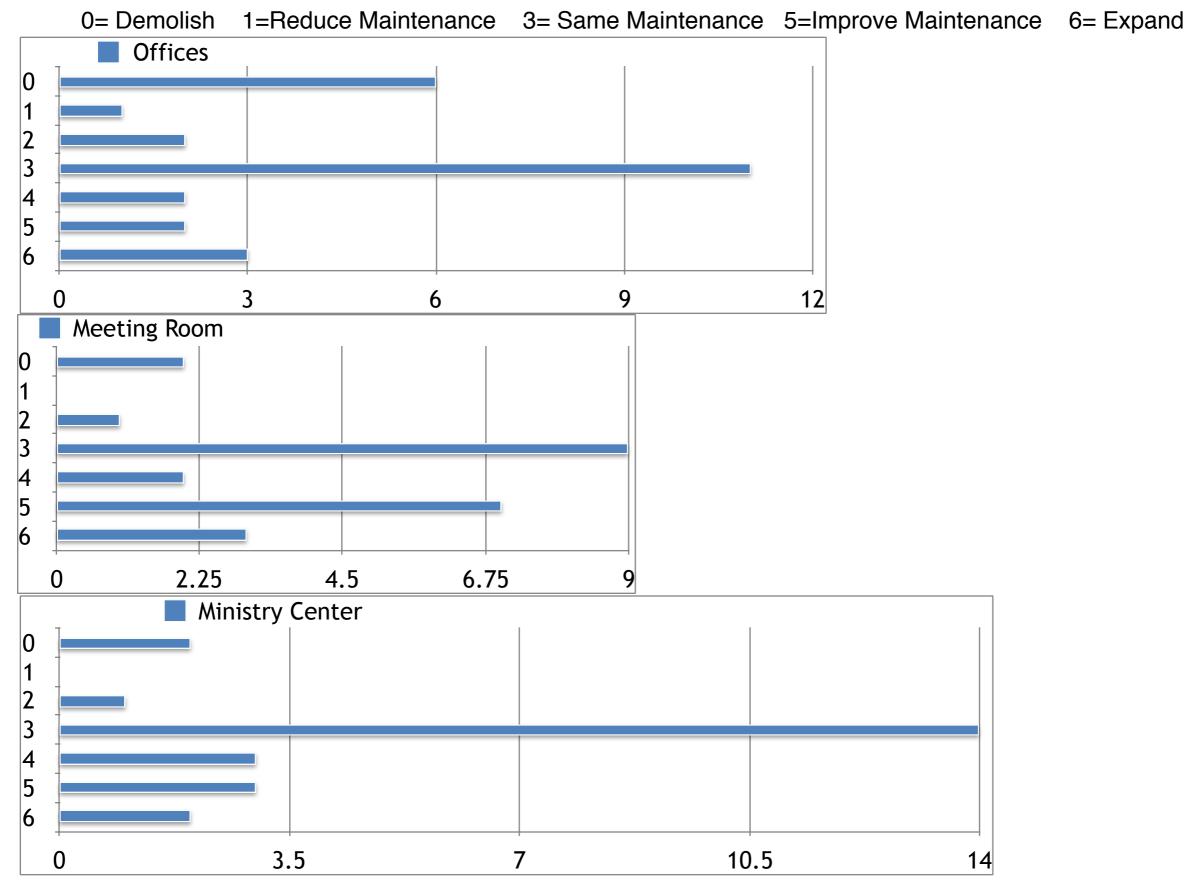

#### **RESOURCES**

#### What Facilities do we need?

0= Demolish 1=Reduce Maintenance 3= Same Maintenance 5=Improve Maintenance 6= Expand

## What Facilities do we need?