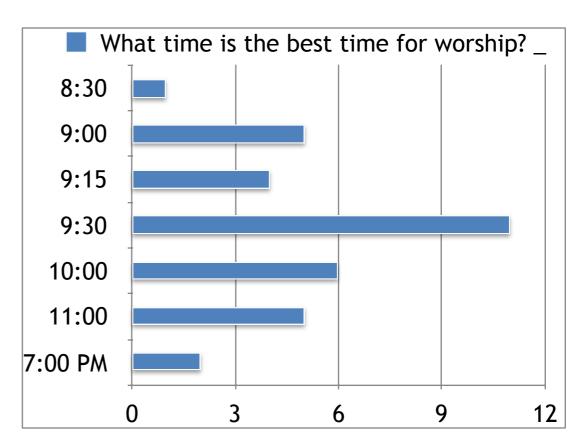

# **Worship Service -**

MINISTRY
What level do you think we should be supporting ministry in 5 -10 years?

MINISTRY
What level do you think we should be supporting ministry in 5 -10 years?
0=Delete 1=Decrease Support 3=Stay The Same 5=Increase Support